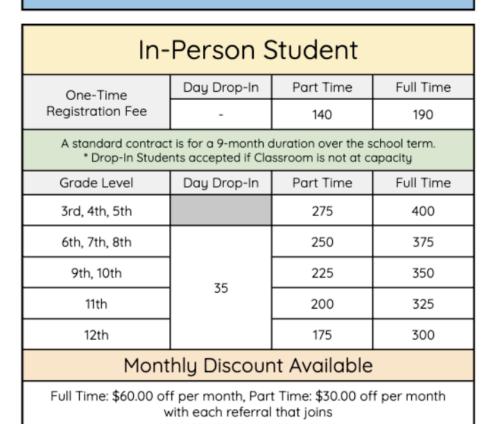

# Fee Schedule

| Remote Student |         |     |  |  |
|----------------|---------|-----|--|--|
| Grade Level    | Monthly |     |  |  |
| 7th, 8th       | 35      | 200 |  |  |
| 9th - 12th     | 33      | 150 |  |  |

A standard contract is for a 9-month duration over the school term.

## Monthly Discount Available

\$20.00 off per month with each referral that joins